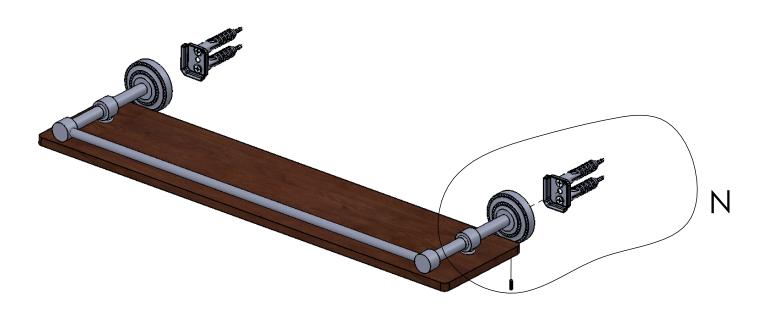

#### Step 2: Attach Bracket to Mounting Plate.

Place bracket on mounting plate and secure by tightening set screw as shown below.