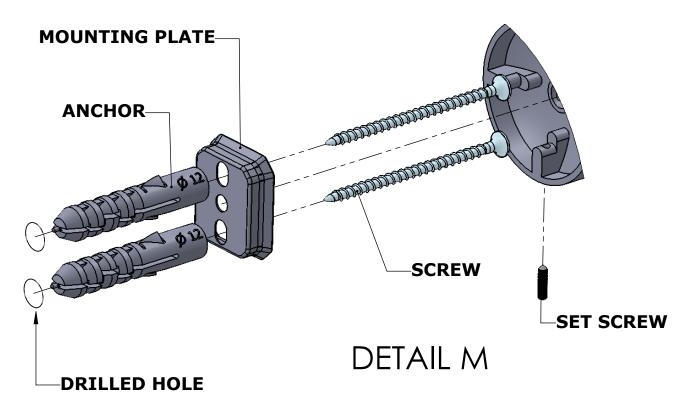

#### **Step 1:** Drill holes in Wall for screw anchors and attach Mounting Plate to Wall

Determine your desired location for installation and make a mark for the location of the mounting plate. Remove mounting plate from backplate by loosening set screw in backplate as pictured below. Place center hole of mounting plate over mark made above. Make 2 marks where mounting screws will be placed as shown below. Drill hole at each of the marks. (You may substitute other style mounting anchors or screws if desired). Place anchors into the holes made. Place mounting plate over holes and secure to mounting surface using screws as shown below.