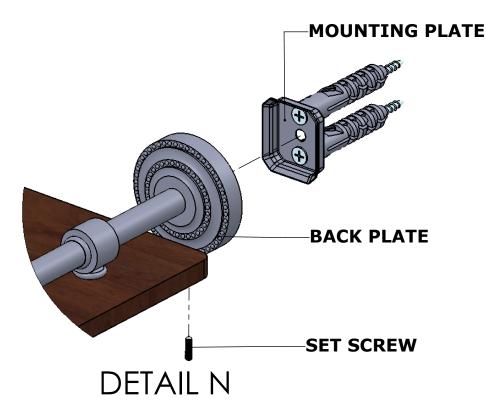

#### Step 2: Attach Bracket to Mounting Plate.

Place bracket on mounting plate and secure by tightening set screw as shown below.