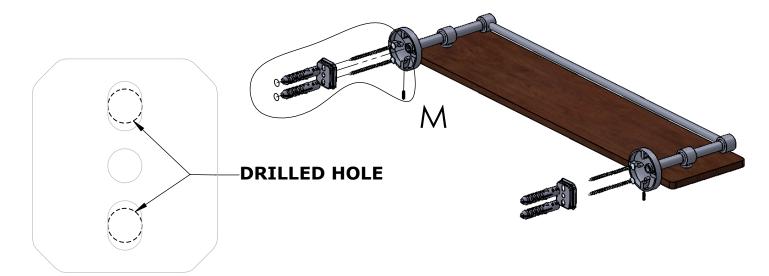

#### **Step 1:** Drill holes in Wall for screw anchors and attach Mounting Plate to Wall

Determine your desired location for installation and make a mark for the location of the mounting plate. Remove mounting plate from backplate by loosening set screw in backplate as pictured below. Place center hole of mounting plate over mark made above. Make 2 marks where mounting screws will be placed as shown below. Drill hole at each of the marks. (You may substitute other style mounting anchors or screws if desired). Place anchors into the holes made. Place mounting plate over holes and secure to mounting surface using screws as shown below.